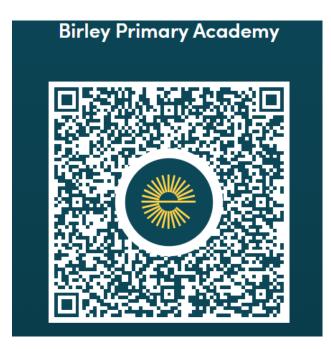

These donations really mount up and make a BIG difference to us, so we'd really appreciate it if you could take a moment to sign up and support us. It's completely FREE and only takes a moment.

You can find our easyfundraising page at <a href="https://www.easyfundraising.org.uk/causes/birley-primary-academy">https://www.easyfundraising.org.uk/causes/birley-primary-academy</a> or scan the QR code.